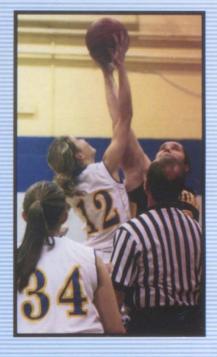

\*START OFF\* Sierra Belongia tries to bring a great start to the game, as she jumps for the tip off.

\*PATIENCE\*

Danyelle
Hardman takes a
few seconds to
breathe as she
steps up to the
free throw line,
after being
fouled.