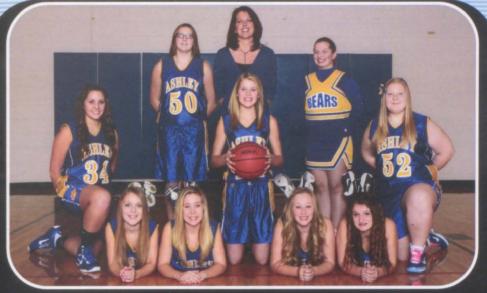

## Jv Girls Basketball

Back row (L to R): *Emily Fabus*, Coach *Lori Harmon*, and Manager *Jessica Good*. Middle row (L to R): *Paige Mireles, Sierra Belongia*, and *Emma Kremer*. Front row (L to R): *Jena Kostal*, *Haley Rocheleau*, *Mekenzie Beracy*, and *Danyelle Hardman*.